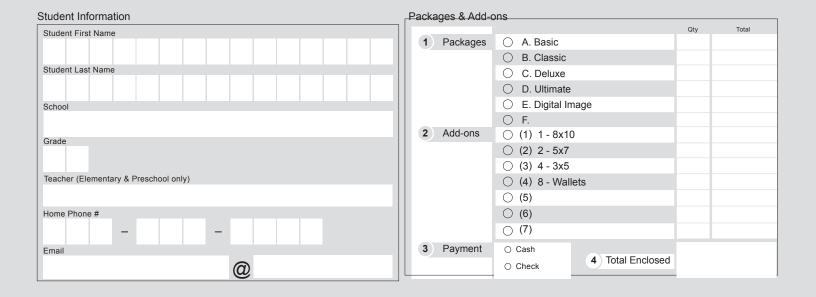

## Picture Day: Garfield High School - August 22, 23, 2018

Packages Complimentary retouching is included.

| A. Basic                                                                                | \$15        | B. Classic                                                          | \$25 |
|-----------------------------------------------------------------------------------------|-------------|---------------------------------------------------------------------|------|
| 2 - 3x5<br>8 - Wallets                                                                  |             | 2 - 5x7<br>2- 3x5                                                   |      |
| C. Deluxe                                                                               | \$35        | 8 - Wallets                                                         |      |
| 1 - 8x10 2 - 5x7 4 - 3x5 8 - Wallets 1- Digital Image Complimentary Studio 8x10 Gift Ce | ( 0 . /     | D. Ultimate 2 - 8x10 4 - 5x7 8 - 3x5 16 - Wallets 1 - Digital Image | \$45 |
| E. Digital Image                                                                        | <b>\$30</b> | \$30 Complimentary Studio 8x10 Gift Certificate (Reg. \$40)         |      |

**Add-ons** Order additional prints with the purchase of any package

(1) 1 - 8x10 **\$14** 

(2) 2 - 5x7 **\$14** 

(3) 4 - 3x5 **\$14** 

(4) 8 - Wallets \$14

**QUESTIONS?** For information and questions regarding our packages and services please call us at **1-800-347-4687** or email us at: customerservice@yuenluischools.com

**Check or Cash Payments** Fill out **ONE** form per student. Enclose exact payment of cash or check payable to **Yuen Lui Studio** in envelope. Please do not combine payments, for siblings, on one check.